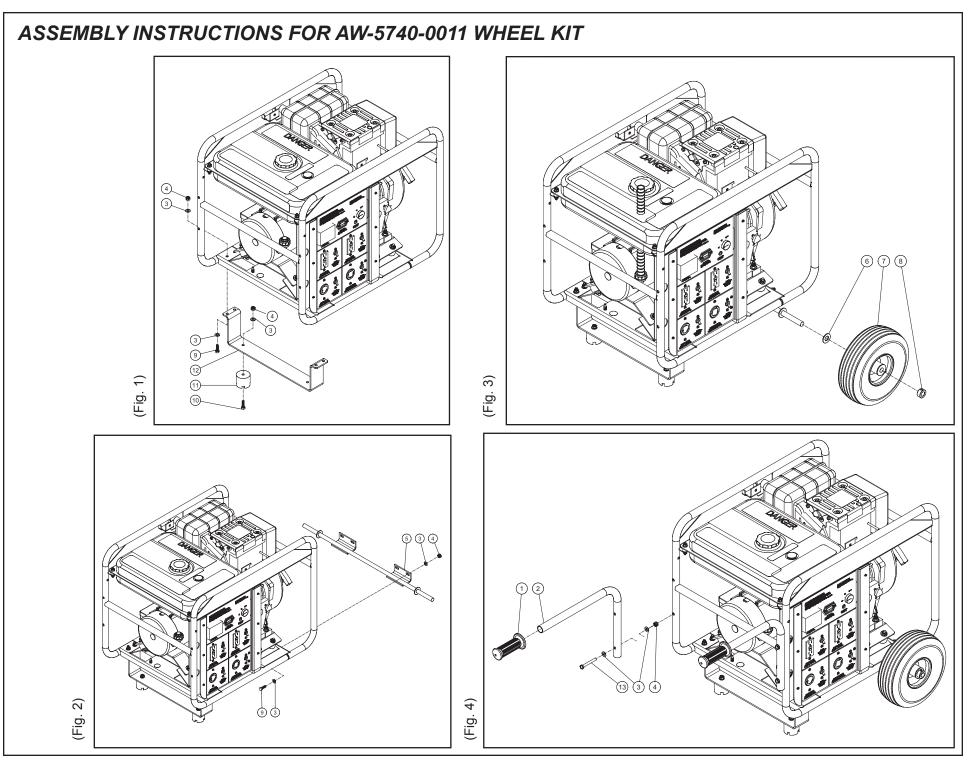

## ASSEMBLY FOR WHEELS AND HANDLES:

Use the following items for installation: Isolator (11), 1 1/4" Bolts (10), Locknut (4), Underbracket Assembly (12), 1" Bolts (9), 5/16 Washers (3), Collar/Shaft (8), Wheels (7), 5/8" Washers (6), Axle Assembly (5), 2 1/2" Bolts (13) and Handle Assembly (2).

- 1. Raise the generator off the work surface to allow clearance to mount the Wheel Kit onto the unit.
- NOTE: Make sure the generator is stable and secure before installing the Wheel Kit.
- Assemble the Isolators (11) to the Underbracket Assembly (12) using two Locknuts (4), two 5/16" Washers (3) and two 1 1/4" Bolts (10), tighten bolts securely. (See Fig. 1)
- 3. Using four Locknuts (4), eight 5/16" Washers (3), and four 1" Bolts (9) assemble the Underbracket Assembly (12) onto the alternator end of the generator. Tighten all bolts securely inside of rail. (See Fig. 1)
- Fasten the Axle Assembly (5) to the engine end of the generator using four 1" Bolts (9), eight 5/16" Washers (3) and four Locknuts (4). Tighten all bolts securely. (See Fig. 2)
- Using two Collars (8) and two 5/8" Washers (6) mount both Wheels (7) onto the generator. Make sure the axle is centered with the generator. (See Fig. 3)
- Attach the Handle Assemblies (2) to the frame using four 2 1/2" Bolts (13), eight 5/16" Washers (3), and four Locknuts (4), tighten bolts. (See Fig. 4)