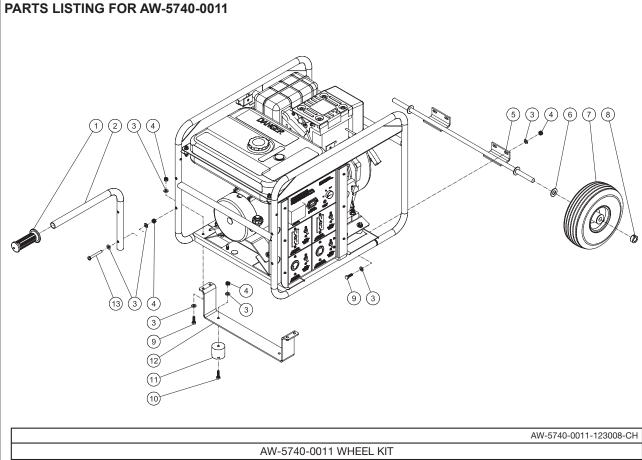

| AW-5740-0011-123008-CH |                 |            |     |  |      |              |            |     |
|------------------------|-----------------|------------|-----|--|------|--------------|------------|-----|
| AW-5740-0011 WHEEL KIT |                 |            |     |  |      |              |            |     |
| ITEM                   | DESCRIPTION     | Mi-T-M #   | QTY |  | ITEM | DESCRIPTION  | Mi-T-M #   | QTY |
| 1                      | HANDLE GRIP     | 7-0167     | 2   |  | 8    | COLLAR       | 33-0351    | 2   |
| 2                      | HANDLE ASSEMBLY | 7-0188A01  | 2   |  | 9    | BOLT         | 27-0067    | 8   |
| 3                      | WASHER          | 28-0003    | 26  |  | 12   | UNDERBRACKET | 20-1108A01 | 1   |
| 4                      | LOCKNUT         | 30-0157    | 14  |  | 10   | BOLT         | 27-0068    | 2   |
| 5                      | AXLE            | 20-1109A01 | 1   |  | 11   | ISOLATOR     | 14-0008    | 2   |
| 6                      | WASHER          | 28-0008    | 2   |  | 13   | BOLT         | 27-0073    | 4   |
| 7                      | WHEEL           | 14-0067    | 2   |  |      |              |            |     |

## ASSEMBLY FOR WHEELS AND HANDLES:

Use the following items for installation: Isolator (11), 1 1/4" Bolts (10), Locknut (4), Underbracket Assembly (12), 1" Bolts (9), 5/16 Washers (3), Collar/Shaft (8), Wheels (7), 5/8" Washers (6), Axle Assembly (5), 2 1/2" Bolts (13) and Handle Assembly (2).